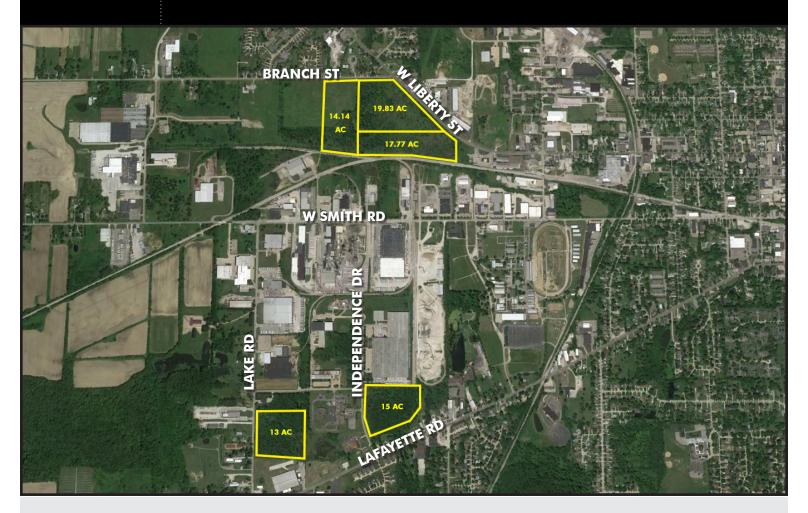

## SALE MEDINA INDUSTRIAL PARK **EVELOPMENT OPPORTUNITY**

MEDINA, OHIO

Site 1: ±51.74 Acres Total. Frontage along Branch Street and W. Liberty ST. FOR

SALE OR Site 2:  $\pm 15$  Acres Total. Frontage along Independence Dr.

LEASE

Site 3: ±13 Acres Total. Frontage along Lake Rd.

Zoning:

All utilities including water, sanitary sewer, electric and gas are nearby

Asking Price: \$50,000/Acre

Available For Lease: \$4,000/Acre Annually